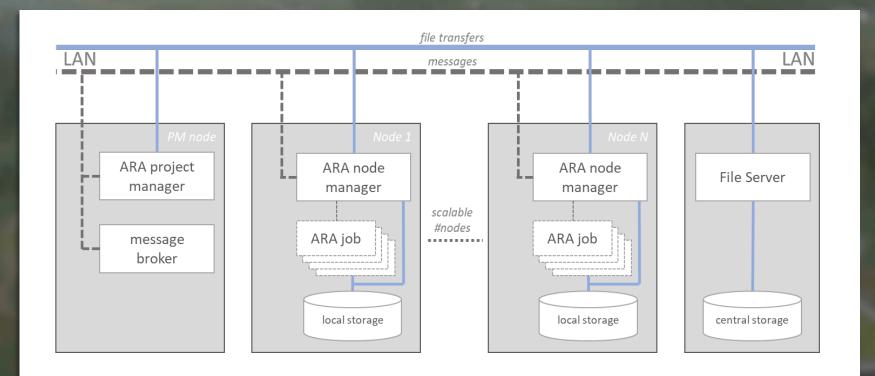

### ARA

Run complex compute flows for terrain analysis on a computer cluster

Manage data items Manage compute jobs

Parallel processing Code agnostic scalability